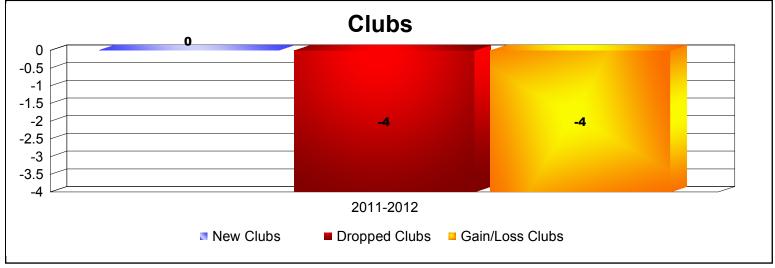

**Disbanded Districts**As of June 2012 Cumulative

| Year      | New<br>Clubs | Dropped<br>Clubs | Gain/<br>Loss<br>Clubs | New<br>Members | Charter<br>Members | Reinstate<br>Members | Transfer<br>Members | Total<br>Member<br>Added | Total<br>Members<br>Dropped | Gain/<br>Loss<br>Members |
|-----------|--------------|------------------|------------------------|----------------|--------------------|----------------------|---------------------|--------------------------|-----------------------------|--------------------------|
| 2011-2012 | 0            | -4               | -4                     | 0              | 0                  | 0                    | 0                   | 0                        | -62                         | -62                      |
| Average   | 0            | -4               | -4                     | 0              | 0                  | 0                    | 0                   | 0                        | -62                         | -62                      |