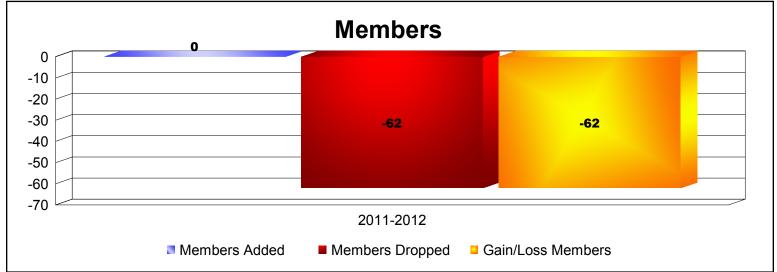

**Disbanded Districts**As of June 2012 Cumulative

| Year      | New<br>Clubs | Dropped<br>Clubs | Gain/<br>Loss<br>Clubs | New<br>Members | Charter<br>Members | Reinstate<br>Members | Transfer<br>Members | Total<br>Member<br>Added | Total<br>Members<br>Dropped | Gain/<br>Loss<br>Members |
|-----------|--------------|------------------|------------------------|----------------|--------------------|----------------------|---------------------|--------------------------|-----------------------------|--------------------------|
| 2011-2012 | 0            | -4               | -4                     | 0              | 0                  | 0                    | 0                   | 0                        | -62                         | -62                      |
| Average   | 0            | -4               | -4                     | 0              | 0                  | 0                    | 0                   | 0                        | -62                         | -62                      |